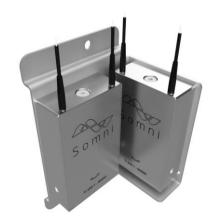

# Applicable with:

- TI 2000 T
- TI 500 T
- TI 200 T

## Additional information:

- sheet metal SS 316L
- incl. M5x10 for sensor assembly on mount
- fixing mount depends on substrate, fixing devices not included