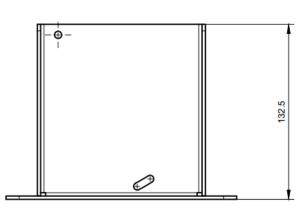

# Applicable with:

- TI 2000 T
- TI 500 T
- TI 200 T

## Additional information:

- sheet metal SS 316L
- incl. M5x10 for sensor assembly on mount
- fixing mount depends on substrate, fixing devices not included