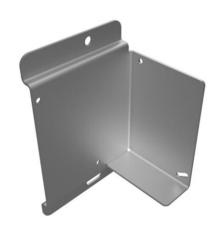

# Applicable with:

- TI 2000 T
- TI 500 T
- TI 200 T

## Additional information:

- sheet metal SS 316L
- incl. M5x10 for sensor assembly on mount
- fixing mount depends on substrate, fixing devices not included