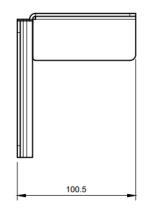

# Applicable with:

- TI 2000 T
- TI 500 T
- TI 200 T

## Additional information:

- sheet metal SS 316L
- incl. M5x10 for sensor assembly on mount
- fixing mount depends on substrate, fixing devices not included