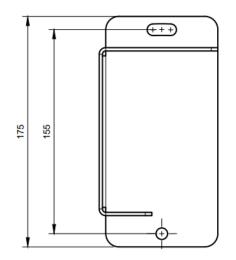

# Applicable with:

- TI 2000 T
- TI 500 T
- TI 200 T

## Additional information:

- sheet metal SS 316L
- incl. M5x10 for sensor assembly on mount
- fixing mount depends on substrate, fixing devices not included