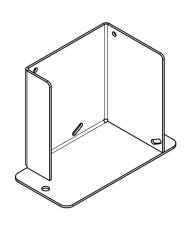

# Applicable with:

- TI 2000 T
- TI 500 T
- TI 200 T

## Additional information:

- sheet metal SS 316L
- incl. M5x10 for sensor assembly on mount
- fixing mount depends on substrate, fixing devices not included