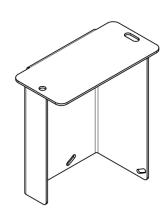

# Applicable with:

- TI 2000 T
- TI 500 T
- TI 200 T

## Additional information:

- sheet metal SS 316L
- incl. M5x10 for sensor assembly on mount
- fixing mount depends on substrate, fixing devices not included