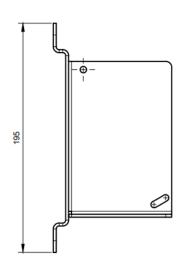

# Applicable with:

- TI 2000 T
- TI 500 T
- TI 200 T

## Additional information:

- sheet metal SS 316L
- incl. M5x10 for sensor assembly on mount
- fixing mount depends on substrate, fixing devices not included