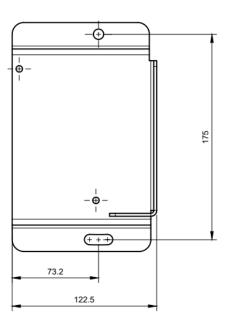

# Applicable with:

- TI 2000 T
- TI 500 T
- TI 200 T

## Additional information:

- sheet metal SS 316L
- incl. M5x10 for sensor assembly on mount
- fixing mount depends on substrate, fixing devices not included