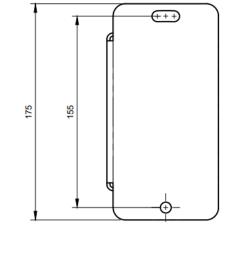

# Applicable with:

- TI 2000 T
- TI 500 T
- TI 200 T

## Additional information:

- sheet metal SS 316L
- incl. M5x10 for sensor assembly on mount
- fixing mount depends on substrate, fixing devices not included