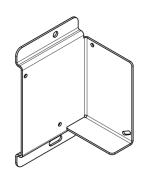

# Applicable with:

- TI 2000 T
- TI 500 T
- TI 200 T

## Additional information:

- sheet metal SS 316L
- incl. M5x10 for sensor assembly on mount
- fixing mount depends on substrate, fixing devices not included