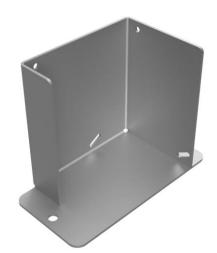

# Applicable with:

- TI 2000 T
- TI 500 T
- TI 200 T

## Additional information:

- sheet metal SS 316L
- incl. M5x10 for sensor assembly on mount
- fixing mount depends on substrate, fixing devices not included