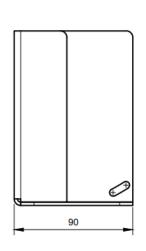

# Applicable with:

- TI 2000 T
- TI 500 T
- TI 200 T

## Additional information:

- sheet metal SS 316L
- incl. M5x10 for sensor assembly on mount
- fixing mount depends on substrate, fixing devices not included