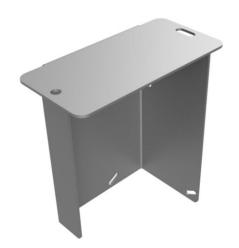

# Applicable with:

- TI 2000 T
- TI 500 T
- TI 200 T

## Additional information:

- sheet metal SS 316L
- incl. M5x10 for sensor assembly on mount
- fixing mount depends on substrate, fixing devices not included